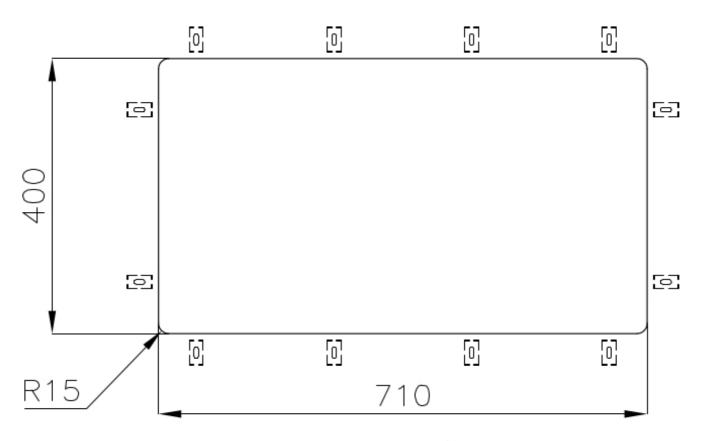

|
| Perimetral overflow       | The overflow is always a security on the Foster sinks that prevents the overflow of water in case of oversights. The perimeter drain solution improves aesthetics thanks to its square and essential shape.                                                                                                                                  |
| Small radius              | Bowls with squared shapes with a modern design and an increased capacity, for a minimal aesthetics connected with an extreme practicity.                                                                                                                                                                                                     |

### **TECHNICAL DATA**

# Foster ==





## Foster ==



Cut out size Dimensioni per foratura top

### **GALLERY**





## Foster ==

### **OPTIONAL ACCESSORIES**



Cestello inox 8612 000



Glass chopping board 8631 300



HDPE Chopping board 8657 001



HPDE Twin chopping board 8644 101



8100 303 \* only in combination with the accessory 8644 101

Stainless steel plate rack



Stainless steel plate rack only usable in combination with the accessories 8644 003
8100 154



White basket 8612 100



**White bowl** 8153 100



Graters kit with ring-holder and food collection tray

8159 101 \* only in combination with the accessory 8644 101





Stainless steel perforated tray

8151 000

\* only in combination with the accessory 8644 101



Stainless steel plate rack

8100 201

### **RECOMMENDED PAIRINGS**



Mixer Tap Omega Gold

8497 700