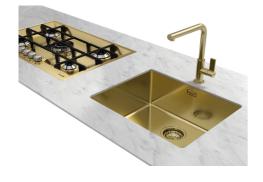

### Sink KE Gold

Kitchen Sinks Code: 2157 859

#### **DETAILS**

| Coloring               | Gold                                                            |
|------------------------|-----------------------------------------------------------------|
| Edge/Installation Type | Undermount                                                      |
| Finish                 | PVD                                                             |
| Material               | AISI 304 stainless steel                                        |
| Texture                | Foster brushed                                                  |
| Base                   | 80 cm                                                           |
| Dimensions             | 750 x 440 mm                                                    |
| Standard fittings      | Fixing hooks, gasket, drain, overflow and siphon, boxed packing |
| Mixer holes            | No standard holes                                               |
|                        |                                                                 |

| Built-in hole             | View technical data sheet                                                                                                                                                                                                                                                                                                                    |
|---------------------------|----------------------------------------------------------------------------------------------------------------------------------------------------------------------------------------------------------------------------------------------------------------------------------------------------------------------------------------------|
| Drainer                   | No                                                                                                                                                                                                                                                                                                                                           |
| Width                     | 75 cm                                                                                                                                                                                                                                                                                                                                        |
| Bowl dimension            | 710 x 400 mm                                                                                                                                                                                                                                                                                                                                 |
| Number of bowls           | 1 bowl                                                                                                                                                                                                                                                                                                                                       |
| Waste fitting             | 3,5" drain                                                                                                                                                                                                                                                                                                                                   |
| FEATURES                  |                                                                                                                                                                                                                                                                                                                                              |
| Basket 3,5" waste fitting | The drain is equipped with a large 3.5" drain, with the practical basket cap that prevents the discharge of solid parts.                                                                                                                                                                                                                     |
| Gold                      | The Gold finish is obtained by treating the steel with a physical process called PVD (Physical Vacuum Deposition) which deposits particles of noble metals on the surface. The result is a unique and refined aesthetic effect, and an improvement in the mechanical properties of the steel that is more resistant to shocks and scratches. |
| High thickness            | Imm thick steel. A significant thickness, which guarantees the maximum sturdiness and durability.                                                                                                                                                                                                                                            |
| Perimetral overflow       | The overflow is always a security on the Foster sinks that prevents the overflow of water in case of oversights. The perimeter drain solution improves aesthetics thanks to its square and essential shape.                                                                                                                                  |
| Small radius              | Bowls with squared shapes with a modern design and an increased capacity, for a minimal aesthetics connected with an extreme practicity.                                                                                                                                                                                                     |