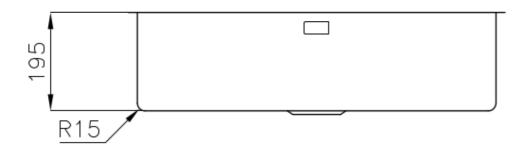

### **TECHNICAL DATA**

#### **DETAILS**

| Coloring               | Gold                                                            |
|------------------------|-----------------------------------------------------------------|
| Edge/Installation Type | Undermount                                                      |
| Finish                 | PVD                                                             |
| Material               | AISI 304 stainless steel                                        |
| Texture                | Foster brushed                                                  |
| Base                   | 80 cm                                                           |
| Dimensions             | 750 x 440 mm                                                    |
| Standard fittings      | Fixing hooks, gasket, drain, overflow and siphon, boxed packing |
| Mixer holes            | No standard holes                                               |
|                        |                                                                 |