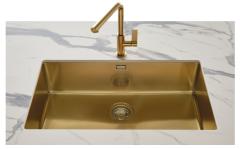

### Sink KE Gold

Kitchen Sinks Code: 2157 859

#### **DETAILS**

| Coloring               | Gold                                                            |
|------------------------|-----------------------------------------------------------------|
| Edge/Installation Type | Undermount                                                      |
| Finish                 | PVD                                                             |
| Material               | AISI 304 stainless steel                                        |
| Texture                | Foster brushed                                                  |
| Base                   | 80 cm                                                           |
| Dimensions             | 750 x 440 mm                                                    |
| Standard fittings      | Fixing hooks, gasket, drain, overflow and siphon, boxed packing |
| Mixer holes            | No standard holes                                               |
|                        |                                                                 |

| Built-in hole             | View technical data sheet                                                                                                                                                                                                                                                                                                                    |
|---------------------------|----------------------------------------------------------------------------------------------------------------------------------------------------------------------------------------------------------------------------------------------------------------------------------------------------------------------------------------------|
| Drainer                   | No                                                                                                                                                                                                                                                                                                                                           |
| Width                     | 75 cm                                                                                                                                                                                                                                                                                                                                        |
| Bowl dimension            | 710 x 400 mm                                                                                                                                                                                                                                                                                                                                 |
| Number of bowls           | 1 bowl                                                                                                                                                                                                                                                                                                                                       |
| Waste fitting             | 3,5" drain                                                                                                                                                                                                                                                                                                                                   |
| FEATURES                  |                                                                                                                                                                                                                                                                                                                                              |
| Basket 3,5" waste fitting | The drain is equipped with a large 3.5" drain, with the practical basket cap that prevents the discharge of solid parts.                                                                                                                                                                                                                     |
| Gold                      | The Gold finish is obtained by treating the steel with a physical process called PVD (Physical Vacuum Deposition) which deposits particles of noble metals on the surface. The result is a unique and refined aesthetic effect, and an improvement in the mechanical properties of the steel that is more resistant to shocks and scratches. |
| High thickness            | Imm thick steel. A significant thickness, which guarantees the maximum sturdiness and durability.                                                                                                                                                                                                                                            |
| Perimetral overflow       | The overflow is always a security on the Foster sinks that prevents the overflow of water in case of oversights. The perimeter drain solution improves aesthetics thanks to its square and essential shape.                                                                                                                                  |
| Small radius              | Bowls with squared shapes with a modern design and an increased capacity, for a minimal aesthetics connected with an extreme practicity.                                                                                                                                                                                                     |