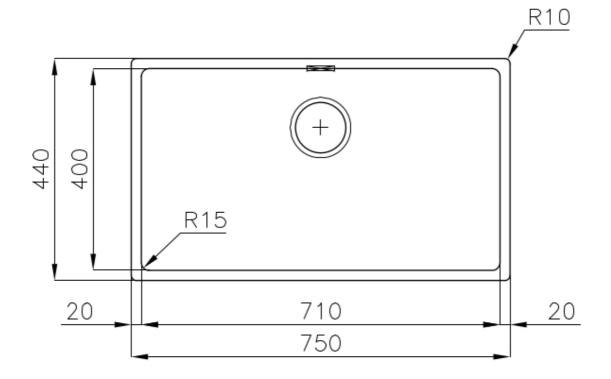

### **TECHNICAL DATA**

#### **DETAILS**

| Coloring               | Gold                                                            |
|------------------------|-----------------------------------------------------------------|
| Edge/Installation Type | Undermount                                                      |
| Finish                 | PVD                                                             |
| Material               | AISI 304 stainless steel                                        |
| Texture                | Foster brushed                                                  |
| Base                   | 80 cm                                                           |
| Dimensions             | 750 x 440 mm                                                    |
| Standard fittings      | Fixing hooks, gasket, drain, overflow and siphon, boxed packing |
| Mixer holes            | No standard holes                                               |
|                        |                                                                 |

| Built-in hole             | View technical data sheet                                                                                                                                                                                                                                                                                                                    |
|---------------------------|----------------------------------------------------------------------------------------------------------------------------------------------------------------------------------------------------------------------------------------------------------------------------------------------------------------------------------------------|
| Drainer                   | No                                                                                                                                                                                                                                                                                                                                           |
| Width                     | 75 cm                                                                                                                                                                                                                                                                                                                                        |
| Bowl dimension            | 710 x 400 mm                                                                                                                                                                                                                                                                                                                                 |
| Number of bowls           | 1 bowl                                                                                                                                                                                                                                                                                                                                       |
| Waste fitting             | 3,5" drain                                                                                                                                                                                                                                                                                                                                   |
| FEATURES                  |                                                                                                                                                                                                                                                                                                                                              |
| Basket 3,5" waste fitting | The drain is equipped with a large 3.5" drain, with the practical basket cap that prevents the discharge of solid parts.                                                                                                                                                                                                                     |
| Gold                      | The Gold finish is obtained by treating the steel with a physical process called PVD (Physical Vacuum Deposition) which deposits particles of noble metals on the surface. The result is a unique and refined aesthetic effect, and an improvement in the mechanical properties of the steel that is more resistant to shocks and scratches. |
| High thickness            | Imm thick steel. A significant thickness, which guarantees the maximum sturdiness and durability.                                                                                                                                                                                                                                            |
| Perimetral overflow       | The overflow is always a security on the Foster sinks that prevents the overflow of water in case of oversights. The perimeter drain solution improves aesthetics thanks to its square and essential shape.                                                                                                                                  |
| Small radius              | Bowls with squared shapes with a modern design and an increased capacity, for a minimal aesthetics connected with an extreme practicity.                                                                                                                                                                                                     |