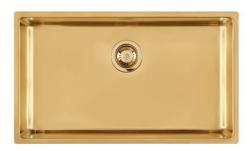

### Sink KE Gold

Kitchen Sinks Code: 2157 859

#### **DETAILS**

| Coloring               | Gold                                                            |
|------------------------|-----------------------------------------------------------------|
| Edge/Installation Type | Undermount                                                      |
| Finish                 | PVD                                                             |
| Material               | AISI 304 stainless steel                                        |
| Texture                | Foster brushed                                                  |
| Base                   | 80 cm                                                           |
| Dimensions             | 750 x 440 mm                                                    |
| Standard fittings      | Fixing hooks, gasket, drain, overflow and siphon, boxed packing |
| Mixer holes            | No standard holes                                               |
|                        |                                                                 |